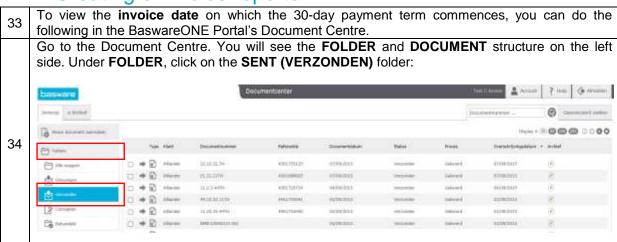

#### !!!IMPORTANT!!!

Alliander's payment terms are 30 days. The date on which the e-Invoice is sent from the BaswareONE Portal to Alliander is used as the invoice date. The payment term, for example 30 days, starts from that date.