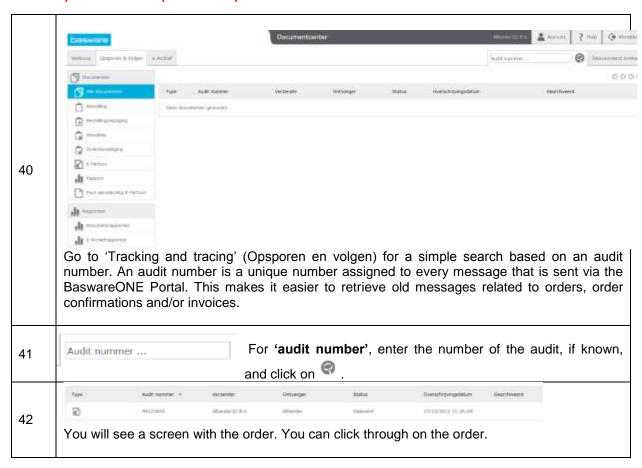

## X. Searching for orders, order confirmations and e-invoices

When you are **searching** for a document, you must carefully check the date to which the search is performed. For example, when you are searching for a document in 2014, you must set the **TRANSFER DATE (OVERSCHRIJVINGSDATUM)** under **Advanced searching (Geavanceerd Zoeken)** to **Since 2014 (Sinds 2014)**!