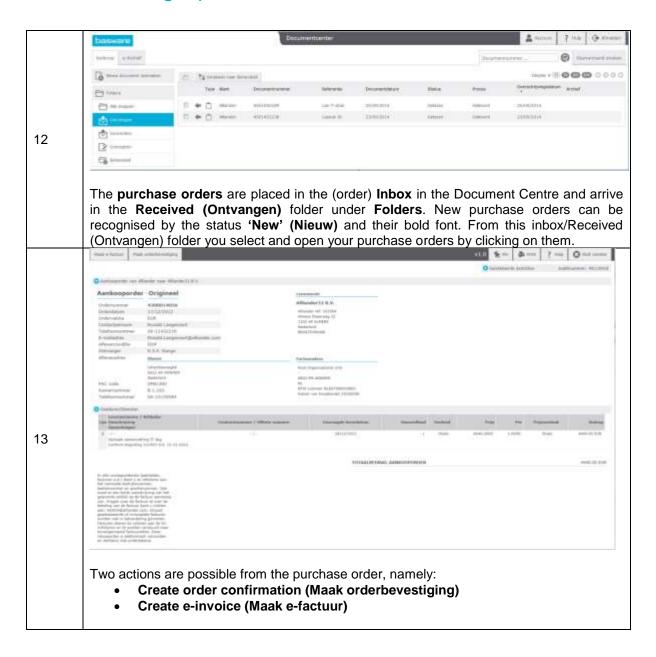

| . 14 |
| Χ.    | Searching for orders, order confirmations and e-invoices | . 18 |
| XI.   | Archive function                                         | . 19 |
| XII.  | Help and more information                                | . 22 |





#### Introduction

This manual explains how to receive purchase orders, draw up and send order confirmations and invoices, and how to track your document flows as an Alliander supplier.





## I. Logging in

Go to  $\underline{www.baswareone.com}$  where you will see the following:



You will receive your account details from your Basware supplier. To request a new password, go directly to **Step 50**.





## II. Navigating the inbox



## III. Editing company information











## IV. Receiving a purchase order







## V. Confirming a purchase order













## VI. Creating an e-invoice.

#### !!!IMPORTANT!!!

Alliander's payment terms are 30 days. The date on which the e-Invoice is sent from the BaswareONE Portal to Alliander is used as the invoice date. The payment term, for example 30 days, starts from that date.











31





## VII. Reverse-charged VAT and G account

If VAT is to be reverse-charged, an extra step must be carried out (before Step 26). If this functionality does not work properly, this means that the G account number is unknown to your Basware account. In this case you must contact the <a href="Basware Support Desk">Basware Support Desk</a> and provide your G account. After this, you can correctly reverse-charge VAT on your e-Invoice. If you enter text into the Comme