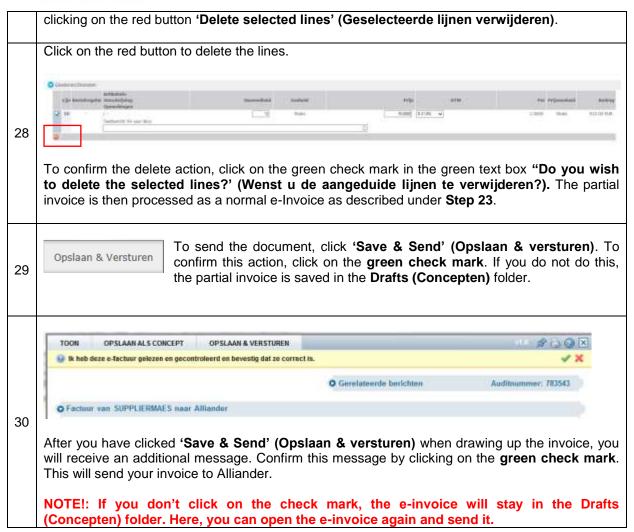

hase orders, draw up and send order confirmations and invoices, and how to track your document flows as an Alliander supplier.





## I. Logging in

Go to  $\underline{www.baswareone.com}$  where you will see the following:



You will receive your account details from your Basware supplier. To request a new password, go directly to **Step 50**.





## II. Navigating the inbox



## III. Editing company information











## IV. Receiving a purchase order







## V. Confirming a purchase order













## VI. Creating an e-invoice.

#### !!!IMPORTANT!!!

Alliander's payment terms are 30 days. The date on which the e-Invoice is sent from the BaswareONE Portal to Alliander is used as the invoice date. The payment term, for example 30 days, starts from that date.











31





## VII. Reverse-charged VAT and G account

If VAT is to be reverse-charged, an extra step must be carried out (before Step 26). If this functionality does not work properly, this means that the G account number is unknown to your Basware account. In this case you must contact the <a href="Basware Support Desk">Basware Support Desk</a> and provide your G account. After this, you can correctly reverse-charge VAT on your e-Invoice. If you enter text into the Comments (Opmerkingen) field, set the VAT rate at the line level to 0% and attempt to process the reverse-charged VAT this way, the e-Invoice will not be processed!

12







## VIII. Creating e-Invoice reports









## IX. Crediting an e-Invoice





















## X. Searching for orders, order confirmations and e-invoices

Wh