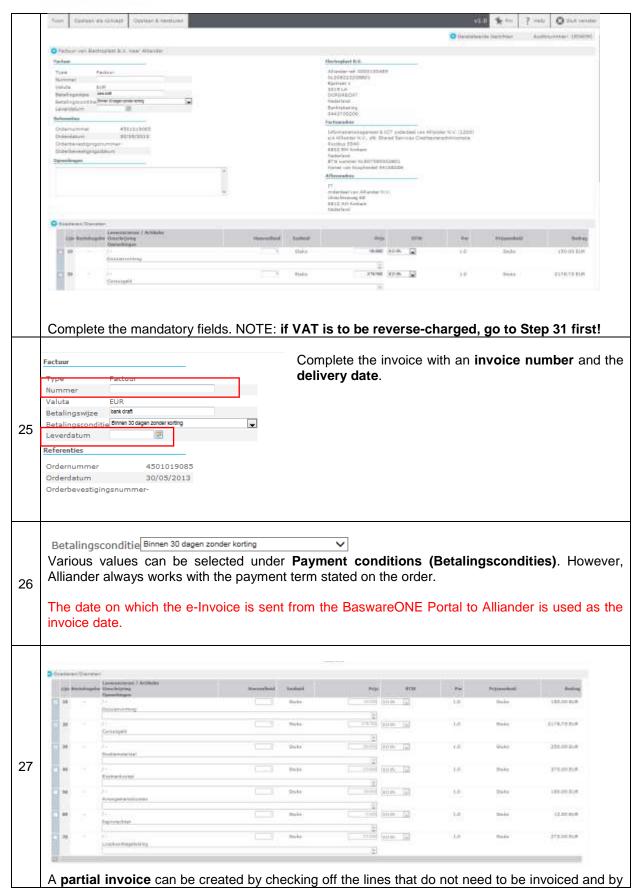

## VI. Creating an e-invoice.

#### !!!IMPORTANT!!!

Alliander's payment terms are 30 days. The date on which the e-Invoice is sent from the BaswareONE Portal to Alliander is used as the invoice date. The payment term, for example 30 days, starts from that date.

## VII. Reverse-charged VAT and G account

If VAT is to be reverse-charged, an extra step must be carried out (before Step 26). If this functionality does not work properly, this means that the G account number is unknown to your Basware account. In this case you must contact the <a href="Basware Support Desk">Basware Support Desk</a> and provide your G account. After this, you can correctly reverse-charge VAT on your e-Invoice. If you enter text into the Comments (Opmerkingen) field, set the VAT rate at the line level to 0% and attempt to process the reverse-charged VAT this way, the e-Invoice will not be processed!