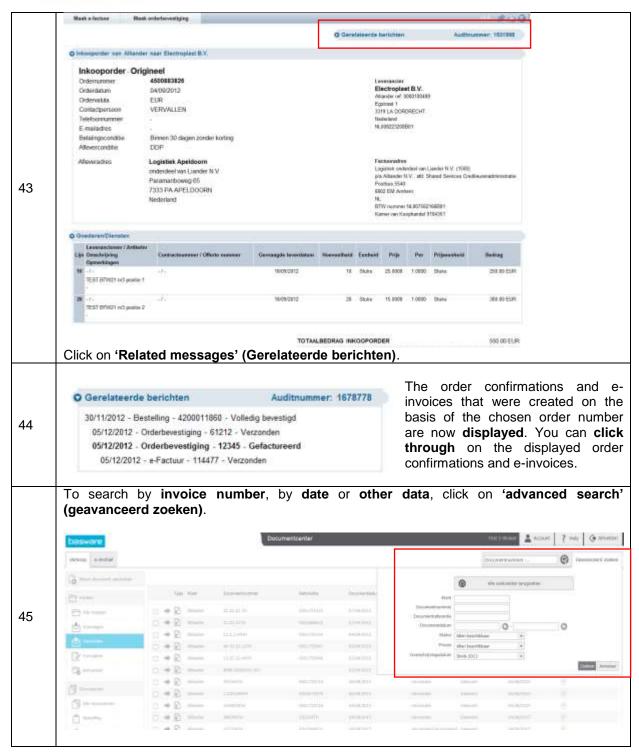

## X. Searching for orders, order confirmations and e-invoices

When you are **searching** for a document, you must carefully check the date to which the search is performed. For example, when you are searching for a document in 2014, you must set the **TRANSFER DATE (OVERSCHRIJVINGSDATUM)** under **Advanced searching (Geavanceerd Zoeken)** to **Since 2014 (Sinds 2014)**!