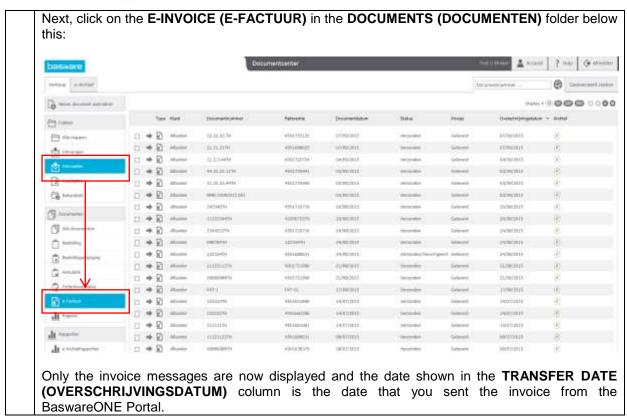

#### !!!IMPORTANT!!!

Alliander's payment terms are 30 days. The date on which the e-Invoice is sent from the BaswareONE Portal to Alliander is used as the invoice date. The payment term, for example 30 days, starts from that date.