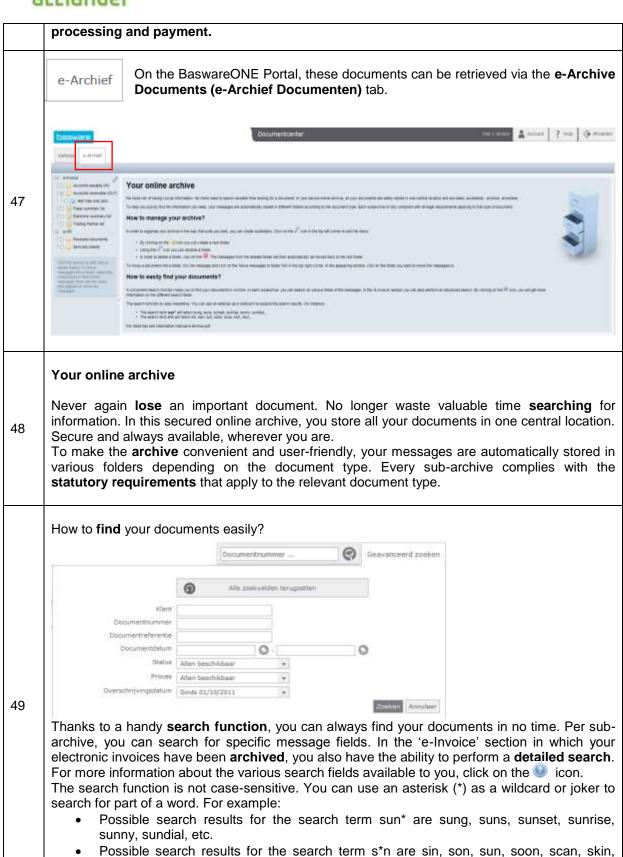

hing for orders, order confirmations and e-invoices

When you are **searching** for a document, you must carefully check the date to which the search is performed. For example, when you are searching for a document in 2014, you must set the **TRANSFER DATE (OVERSCHRIJVINGSDATUM)** under **Advanced searching (Geavanceerd Zoeken)** to **Since 2014 (Sinds 2014)**!









#### XI. Archive function

The documents are archived in accordance with statutory requirements; i.e. with a **10-year retention period**. Additional information concerning **e-Archiving** is available on Basware's website <a href="https://kb.basware.com/baswareone/documentation">https://kb.basware.com/baswareone/documentation</a>.

46 It is a statutory requirement that, specifically, invoices can also be viewed after







20

Additional tips and information are available here manual e-archive.pdf or view the e-Archive

stun, ...

demo video.









#### XII. Help and more information

## Resetting passwords password, reset your go to https://baswareone.com/psc1/login/forgotten.jsp?language=en. Enter the e-mail address you supplied when you applied for a BaswareONE Portal account and click on NEXT. You will then receive an e-mail at this address that you can use to reset your password. basware address that is linked to your document center account. E-mail address 50 **Basware Help Desk** For questions concerning the BaswareONE Portal, 51 E-mail: Ts.servicedesk.europe@basware.com Telephone Basware Customer Support NL: +31 (0)900 227 92 73 **Alliander Purchasing Help Desk** For questions concerning orders