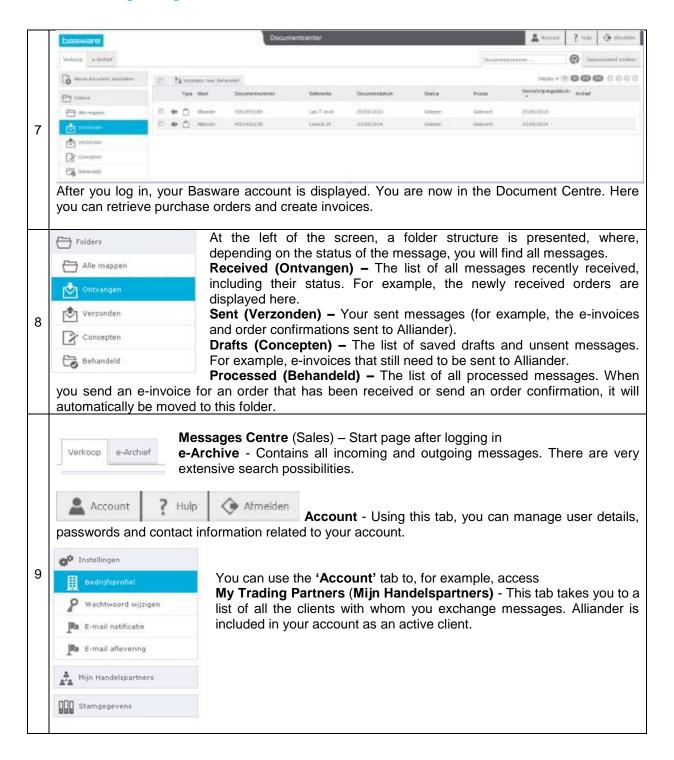

e reports                               | . 13 |
| IX.   | Crediting an e-Invoice                                   | . 14 |
| Χ.    | Searching for orders, order confirmations and e-invoices | . 18 |
| XI.   | Archive function                                         | . 19 |
| XII.  | Help and more information                                | . 22 |





#### Introduction

This manual explains how to receive purchase orders, draw up and send order confirmations and invoices, and how to track your document flows as an Alliander supplier.





## I. Logging in

Go to  $\underline{www.baswareone.com}$  where you will see the following:



You will receive your account details from your Basware supplier. To request a new password, go directly to **Step 50**.





## II. Navigating the inbox



## III. Editing company information











## IV. Receiving a purchase order







## V. Confirming a purchase order













## VI. Creating an e-invoice.

#### !!!IMPORTANT!!!

Alliander's payment terms are 30 days. The date on which the e-Invoice is sent from the BaswareONE Portal to Alliander is used as the invoice date. The payment term, for example 30 days, starts from that date.











31





## VII. Reverse-charged VAT and G account

If VAT is to be reverse-charged, an extra step must be carried out (before Step 26). If this functionality does not work properly, this means that the G account number is unknown to your Basware account. In this case you must contact the <a href="Basware Support Desk">Basware Support Desk</a> and provide your G account. After this, you