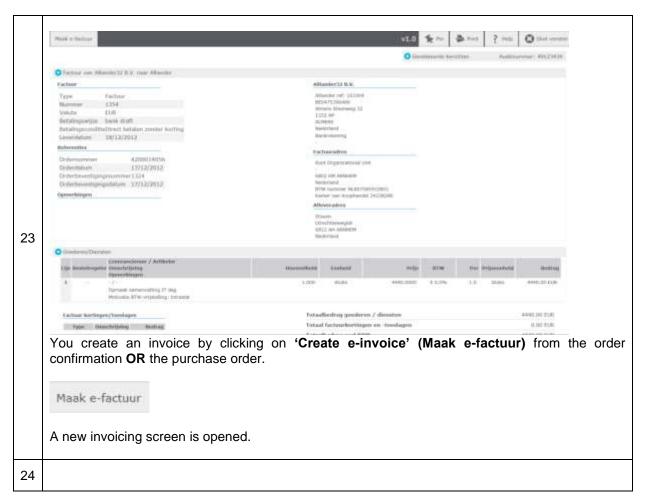

to receive purchase orders, draw up and send order confirmations and invoices, and how to track your document flows as an Alliander supplier.





## I. Logging in

Go to  $\underline{www.baswareone.com}$  where you will see the following:



You will receive your account details from your Basware supplier. To request a new password, go directly to **Step 50**.





## II. Navigating the inbox



## III. Editing company information











## IV. Receiving a purchase order







## V. Confirming a purchase order













## VI. Creating an e-invoice.

#### !!!IMPORTANT!!!

Alliander's payment terms are 30 days. The date on which the e-Invoice is sent from the BaswareONE Portal to Alliander is used as the invoice date. The payment term, for example 30 days, starts from that date.











31





## VII. Reverse-charged VAT and G account

If VAT is to be reverse-charged, an extra step must be carried out (before Step 26). If this functionality does not work properly, this means that the G account number is unknown to your Basware account. In this case you must contact the <a href="Basware Support Desk">Basware Support Desk</a> and provide your G account. After this, you can correctly reverse-charge VAT on your e-Invoice. If you enter text into the Comments (Opmerkingen) field, set the VAT rate at the line level to 0% and attempt to process the reverse-charged VAT this way, the e-Invoice will not be processed!

12







## VIII. Creating e-Invoice reports









## IX. Crediting an e-Invoice





















## X. Searching for orders, order confirmations an