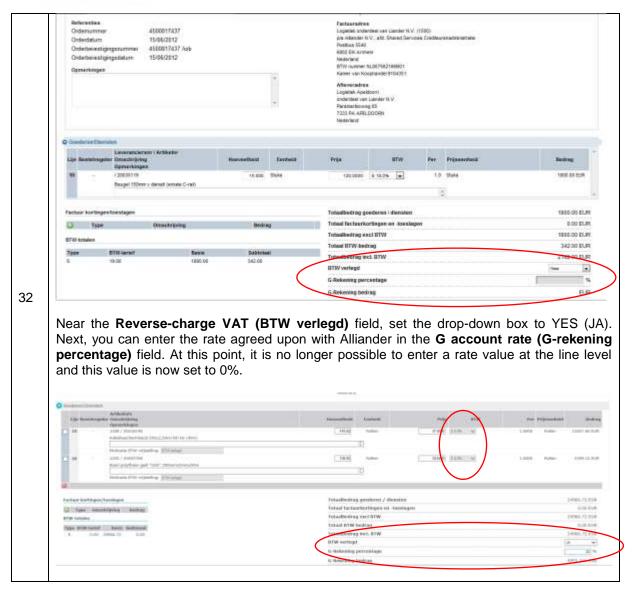

## VII. Reverse-charged VAT and G account

If VAT is to be reverse-charged, an extra step must be carried out (before Step 26). If this functionality does not work properly, this means that the G account number is unknown to your Basware account. In this case you must contact the <a href="Basware Support Desk">Basware Support Desk</a> and provide your G account. After this, you can correctly reverse-charge VAT on your e-Invoice. If you enter text into the Comments (Opmerkingen) field, set the VAT rate at the line level to 0% and attempt to process the reverse-charged VAT this way, the e-Invoice will not be processed!