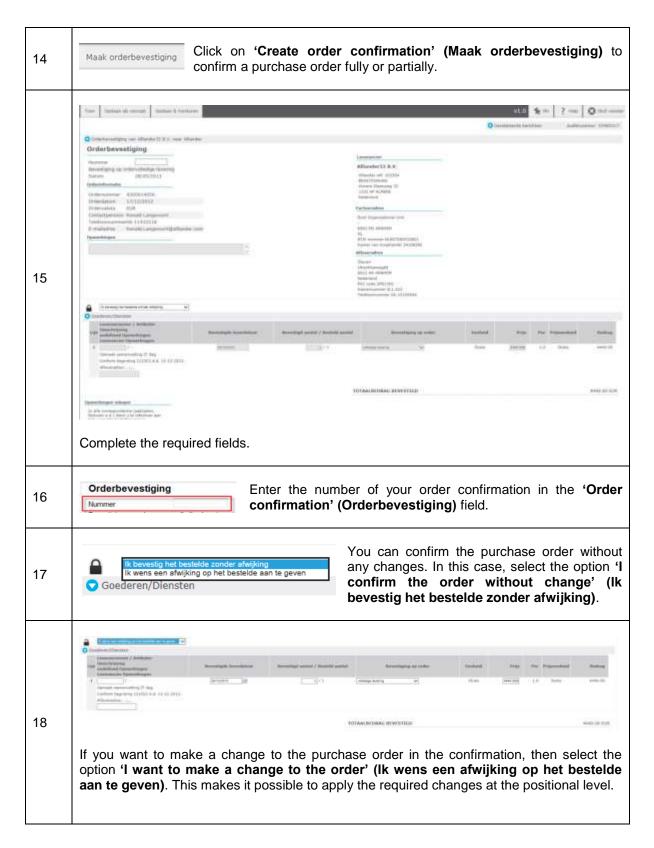

| Χ.    | Searching for orders, order confirmations and e-invoices | . 18 |
| XI.   | Archive function                                         | . 19 |
| XII.  | Help and more information                                | . 22 |





#### Introduction

This manual explains how to receive purchase orders, draw up and send order confirmations and invoices, and how to track your document flows as an Alliander supplier.





## I. Logging in

Go to  $\underline{www.baswareone.com}$  where you will see the following:



You will receive your account details from your Basware supplier. To request a new password, go directly to **Step 50**.





## II. Navigating the inbox



## III. Editing company information











## IV. Receiving a purchase order







## V. Confirming a purchase order













## VI. Creating an e-invoice.

#### !!!IMPORTANT!!!

Alliander's payment terms are 30 days. The date on which the e-Invoice is sent from the BaswareONE Portal to Alliander is used as the invoice date. The payment term, for example 30 days, starts from that date.











31





## VII. Reverse-charged VAT and G account

If VAT is to be reverse-charged, an extra step must be carried out (before Step 26). If this functionality does not work properly, this means that the G account number is unknown to your Basware account. In this case you must contact the <a href="Basware Support Desk">Basware Support Desk</a> and provide your G account. After this, you can correctly reverse-charge VAT on your e-Invoice. If you enter text into the Comments (Opmerkingen) field, set the VAT rate