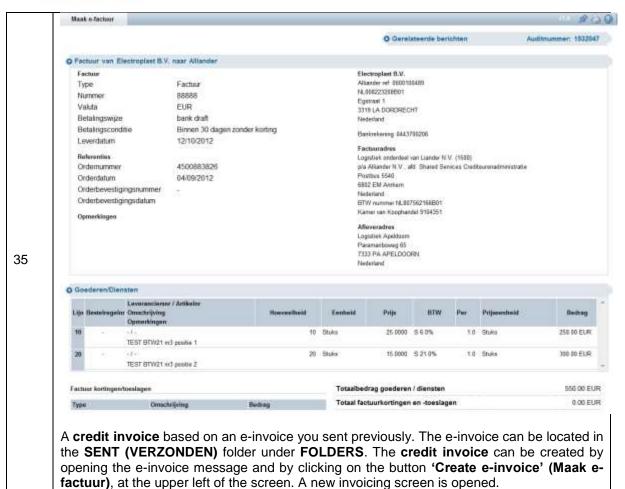

e. The payment term, for example 30 days, starts from that date.











31





## VII. Reverse-charged VAT and G account

If VAT is to be reverse-charged, an extra step must be carried out (before Step 26). If this functionality does not work properly, this means that the G account number is unknown to your Basware account. In this case you must contact the <a href="Basware Support Desk">Basware Support Desk</a> and provide your G account. After this, you can correctly reverse-charge VAT on your e-Invoice. If you enter text into the Comments (Opmerkingen) field, set the VAT rate at the line level to 0% and attempt to process the reverse-charged VAT this way, the e-Invoice will not be processed!

12







## VIII. Creating e-Invoice reports









## IX. Crediting an e-Invoice





















## X. Searching for orders, order confirmations and e-invoices

When you are **searching** for a document, you must carefully check the date to which the search is performed. For example, when you are searching for a document in 2014, you must set the **TRANSFER DATE (OVERSCHRIJVINGSDATUM)** under **Advanced searching (Geavanceerd Zoeken)** to **Since 2014 (Sinds 2014)**!









#### XI. Archive function

The documents are archived in accordance with statutory requirements; i.e. with a **10-year retention period**. Additional information concerning **e-Archiving** is available on Basware's website <a href="https://kb.basware.com/baswareone/documentation">https://kb.basware.com/baswareone/documentation</a>.

46 It is a statutory requirement that, specifically, invoices can