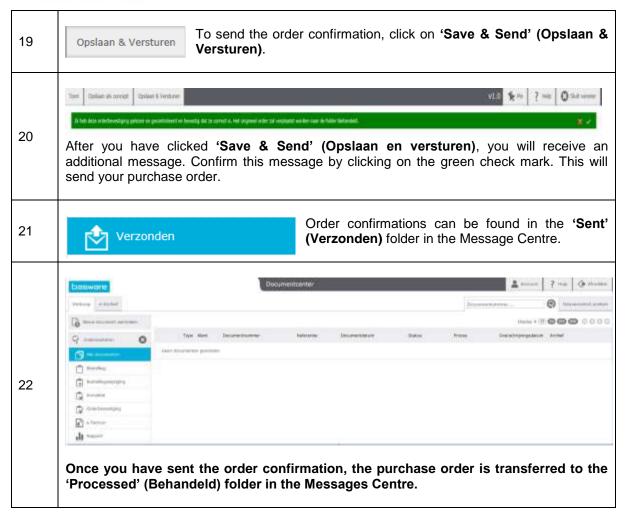

| Searching for orders, order confirmations and e-invoices | . 18 |
| XI.   | Archive function                                         | . 19 |
| XII.  | Help and more information                                | . 22 |





#### Introduction

This manual explains how to receive purchase orders, draw up and send order confirmations and invoices, and how to track your document flows as an Alliander supplier.





## I. Logging in

Go to  $\underline{www.baswareone.com}$  where you will see the following:



You will receive your account details from your Basware supplier. To request a new password, go directly to **Step 50**.





## II. Navigating the inbox



## III. Editing company information











## IV. Receiving a purchase order







## V. Confirming a purchase order













## VI. Creating an e-invoice.

#### !!!IMPORTANT!!!

Alliander's payment terms are 30 days. The date on which the e-Invoice is sent from the BaswareONE Portal to Alliander is used as the invoice date. The payment term, for example 30 days, starts from that date.











31





## VII. Reverse-charged VAT and G account

If VAT is to be reverse-charged, an extra step must be carried out (before Step 26). If this functionality does not work properly, this means that the G account number is unknown to your Basware account. In this case you must contact the <a href="Basware Support Desk">Basware Support Desk</a> and provide your G account. After this, you can correctly reverse-charge VAT on your e-Invoice. If you enter text into the Comments (Opmerkingen) field, set the VAT rate at th