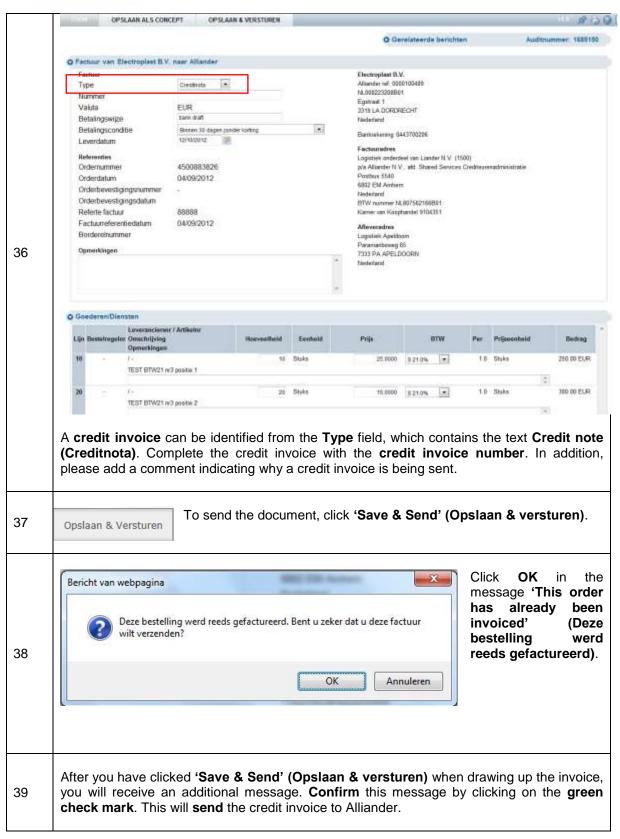

payment term, for example 30 days, starts from that date.











31





## VII. Reverse-charged VAT and G account

If VAT is to be reverse-charged, an extra step must be carried out (before Step 26). If this functionality does not work properly, this means that the G account number is unknown to your Basware account. In this case you must contact the <a href="Basware Support Desk">Basware Support Desk</a> and provide your G account. After this, you can correctly reverse-charge VAT on your e-Invoice. If you enter text into the Comments (Opmerkingen) field, set the VAT rate at the line level to 0% and attempt to process the reverse-charged VAT this way, the e-Invoice will not be processed!

12







## VIII. Creating e-Invoice reports









## IX. Crediting an e-Invoice





















## X. Searching for orders, order confirmations and e-invoices

When you are **searching** for a document, you must carefully check the date to which the search is performed. For example, when you are searching for a document in 2014, you must set the **TRANSFER DATE (OVERSCHRIJVINGSDATUM)** under **Advanced searching (Geavanceerd Zoeken)** to **Since 2014 (Sinds 2014)**!









#### XI. Archive function

The documents are archived in accordance with statutory requirements; i.e. with a **10-year retention period**. Additional information concerning **e-Archiving** is available on Basware's website <a href="https://kb.basware.com/baswareone/documentation">https://kb.basware.com/baswareone/documentation</a>.

46 It is a statutory requirement that, specifically, invoices can also